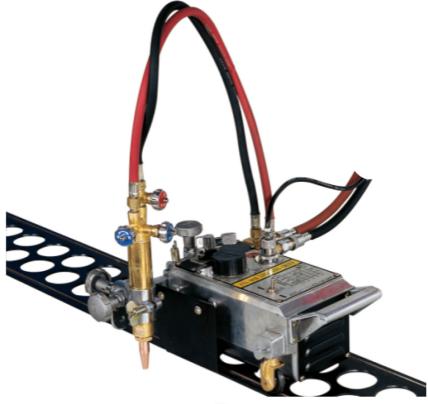

- 1. Electric outlet: Used for connection of power cable to supply electric power.
- 2. Speed adjuster: Turn the knob clockwise, and the machine will travel faster.
  - Clutch: The lever operation will stop driving.
- 4. Drive wheel: Incline the switch in the direction of the arrow to move the machine in that direction.
- 5. Drive wheel: Engage the clutch (ON) to transmit driving power, and the machine will begin t travel
- 6. Torch side handle: This handle adjusts the lateral position of the torch.
- 7. Handle: Hold the handle to carry the machine. As well as for positioning.
- 8. Heat shield: The shield protects the machine form the heating flame.
- 9. Idle wheel