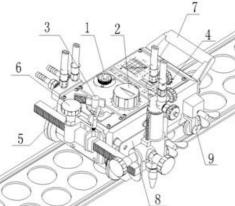

- 1. Electric outlet: Used for connection of power cable to supply electric power.
- 2. Speed adjuster: Turn the knob clockwise, and the machine will travel faster.
  - Clutch: The lever operation will stop driving.
- 4. Drive wheel: Incline the switch in the direction of the arrow to move the machine in that direction.
- 5. Drive wheel: Engage the clutch (ON) to transmit driving power, and the machine will begin t travel
- 6. Torch side handle: This handle adjusts the lateral position of the torch.
- 7. Handle: Hold the handle to carry the machine. As well as for positioning.
- 8. Heat shield: The shield protects the machine form the heating flame.
- 9. Idle wheel