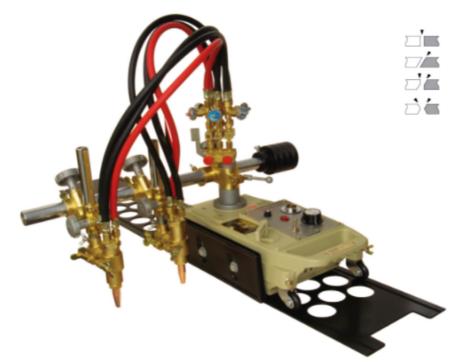

## **THIIIDANOX**

- 1. Hoses:Oxygen hose, Preheating oxygen hose and cutting oxygen hose
- Cross moving hand wheel: To adjust horizontal position of torch.
- 3. Cross moving gear rack
- 4. Vertical adjusting hand wheel of torch
- 5. Tip
- 6. Clutch hand knob: "STOP" is declutch; "START" is combine.
- 7. Thermal baffle: To prevent heat to diffuse into the inner of machine.
- 8. Motor. Changeover switch: To control the direction of machine, "stop" position is in the middle.
- 9. Fuel gas two-port valve: To adjust the flow.
- 10. Preheating oxygen two-port valve: To adjust the flow.
- 11. Cutting oxygen two-port valve: To adjust the flow.
- 12. Heavy punch:
- 13. Gas distributor: It has three blocks, "open", "preheating", "cutting"
- 14. Fuse
- 15. Main machine
- 16. Electric outlet
- 17. Adjusting speed knob: It can increase the cutting speed along "0" toward "10" clockwise, and decrease the speed along "10" toward "0" anti-clockwise.
- 18. Universal wheel: