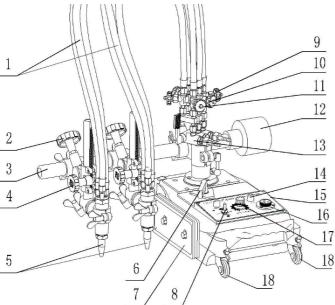

## **THIIIDANOX**

- 1. Hoses:Oxygen hose, Preheating oxygen hose and cutting oxygen hose
- Cross moving hand wheel: To adjust horizontal position of torch.
- 3. Cross moving gear rack
- 4. Vertical adjusting hand wheel of torch
- 5. Tip
- 6. Clutch hand knob: "STOP" is declutch; "START" is combine.
- 7. Thermal baffle: To prevent heat to diffuse into the inner of machine.
- 8. Motor. Changeover switch: To control the direction of machine, "stop" position is in the middle.
- 9. Fuel gas two-port valve: To adjust the flow.
- 10. Preheating oxygen two-port valve: To adjust the flow.
- 11. Cutting oxygen two-port valve: To adjust the flow.
- 12. Heavy punch:
- 13. Gas distributor: It has three blocks, "open", "preheating", "cutting"
- 14. Fuse
- 15. Main machine
- 16. Electric outlet
- 17. Adjusting speed knob: It can increase the cutting speed along "0" toward "10" clockwise, and decrease the speed along "10" toward "0" anti-clockwise.
- 18. Universal wheel: