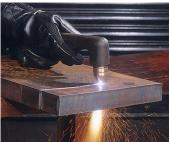

# EX-TRA PERFORMANCE

- +Cutting, gouging, grid mode
- +Exact cuts
- +High duty cycle

# **HIGHEST APPLICATION FLEXIBILITY**

- +Plate thicknesses up to 30 mm +
- +Lightweight, exceptionally portable
- +TCS quick change flexible torch packages
- +Suitable for generator use