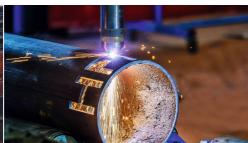

# EX-TRA PERFORMANCE

- +Cutting, gouging, grid mode
- +Exact cuts
- +High duty cycle

# **HIGHEST APPLICATION FLEXIBILITY**

- +Plate thicknesses up to 30 mm +
- +Lightweight, exceptionally portable
- +TCS quick change flexible torch packages
- +Suitable for generator use