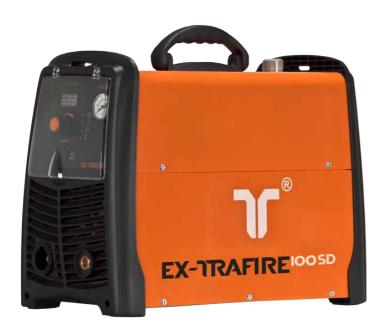

# EXTRAFIRE-1005D

# **EXECUTION**

- +Intuitive control
- + Protected filter regulator
- + Engineered for professional applications

### EX-TRA PERFORMANCE

- +Cutting, gouging, grid mode
- +Exact cuts
- +High duty cycle

# HIGHEST APPLICATION FLEXIBILITY

- +Plate thicknesses up to 30 mm +
- +Lightweight, exceptionally portable
- +TCS quick change flexible torch packages
- +Suitable for generator use

### **BEST COST-EFFECTIVENESS**

- +Low investment for high performance
- + Enhanced consumable lifetime
- + Reduced costs of ownership

| Specifications           |                        |
|--------------------------|------------------------|
| MODEL                    | EXTRAFIRE-100SD        |
| Input Amp (A)            | 30-100                 |
| Input Voltage (V)        | 400V ± 15%             |
| Plasma Gas               | Compressed Air         |
| Modes                    | Cutting / Gouging      |
| Frequency (Hz)           | 50/60                  |
| Input Capacity (Kva)     | 20.7                   |
| Output Voltage (V)       | 170 (Extra-boost 220V) |
| Duty Cycle               | 50% @ 100A, 100% @ 80A |
| Dimension (mm)           | 560 x 400 265          |
| Weight (Kg)              | 24                     |
| Recommended Cutting (mm) | 35                     |
| Serverance Cutting (mm)  | 50                     |
| Pierce Cutting (mm)      | 25                     |
| Airflow @ (Lpm/Bar)      | 270 @ 5.5              |
| Input Pressure (Bar/Psi) | 10/145                 |
| Protection Level         | IP23S                  |
| Insulation Class         | H/F                    |
| Cnc Interface            | Yes                    |
| Industry 4.0             | No                     |