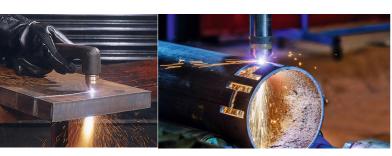

### EX-TRA PERFORMANCE

- +Cutting, gouging, grid mode
- +Exact cuts
- +High duty cycle

# HIGHEST APPLICATION FLEXIBILITY

- +Plate thicknesses up to 30 mm +
- +Lightweight, exceptionally portable
- +TCS quick change flexible torch packages
- +Suitable for generator use