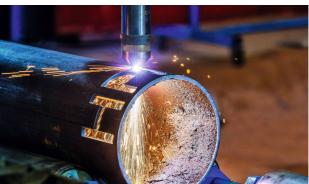

Inverter PLASMA cutting machines are designed for air plasma cutting of ferrous and non-ferrous metals, as well as their alloys of different thicknesses.

Mainly used in steel, aluminium, stainless steel and copper sheet cutting. The process is characterized by high cutting rate, the possibility of cutting along

curved trajectory, accuracy and high quality cut.

| Specifications           |                 |
|--------------------------|-----------------|
| MODEL                    | CUT-160         |
| Input Voltage (V)        | 380V ± 15%      |
| Input Capacity (Kva)     | 26              |
| Generator Capacity (Kva) | -               |
| Frequency (Hz)           | 50/60           |
| No-Load Voltage (V)      | 285             |
| Input Current (A)        | 40              |
| Output Current (A)       | 40-160          |
| Insulation Class         | F               |
| Protection Class         | IP23            |
| Weight (Kg)              | 57              |
| Dimension (mm)           | 670 x 335 x 633 |
| Recommended Cutting (mm) | 25              |