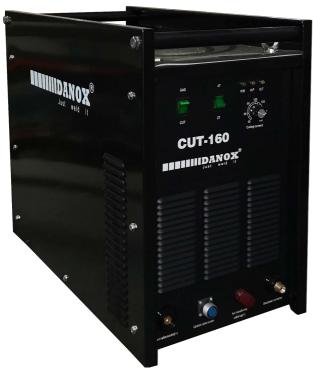

curved trajectory, accuracy and high quality cut.

| Specifications           |                 |
|--------------------------|-----------------|
| MODEL                    | CUT-160         |
| Input Voltage (V)        | 380V ± 15%      |
| Input Capacity (Kva)     | 26              |
| Generator Capacity (Kva) | -               |
| Frequency (Hz)           | 50/60           |
| No-Load Voltage (V)      | 285             |
| Input Current (A)        | 40              |
| Output Current (A)       | 40-160          |
| Insulation Class         | F               |
| Protection Class         | IP23            |
| Weight (Kg)              | 57              |
| Dimension (mm)           | 670 x 335 x 633 |
| Recommended Cutting (mm) | 25              |