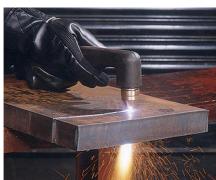

Inverter PLASMA cutting machines are designed for air plasma cutting of ferrous and non-ferrous metals, as well as their alloys of different thicknesses.

Mainly used in steel, aluminium, stainless steel and copper sheet cutting. The process is characterized by high cutting rate, the possibility of cutting along

curved trajectory, accuracy and high quality cut.

| Specifications           |                 |
|--------------------------|-----------------|
| MODEL                    | CUT-160         |
| Input Voltage (V)        | 380V ± 15%      |
| Input Capacity (Kva)     | 26              |
| Generator Capacity (Kva) | -               |
| Frequency (Hz)           | 50/60           |
| No-Load Voltage (V)      | 285             |
| Input Current (A)        | 40              |
| Output Current (A)       | 40-160          |
| Insulation Class         | F               |
| Protection Class         | IP23            |
| Weight (Kg)              | 57              |
| Dimension (mm)           | 670 x 335 x 633 |
| Recommended Cutting (mm) | 25              |